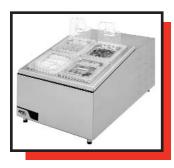

### Refrigerated Condiment **Serving Station**

- Includes four removable, hinged cover pans.
- Totally refrigerated.

See reverse side for product specifications.